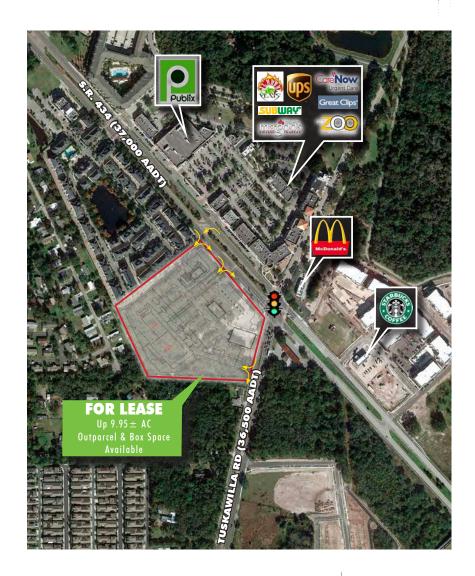

### PROPERTY INFO

CBRE is proud to announce the availability of  $9.95\pm$  acres of proposed retail development at the Southwest corner of SR 434 and Tuskawilla Rd.

- + Outparcel & Box Space Available
- + High income and population growth trade area
- + Under-served retail market per capita
- + Good density of single family, town-home & multifamily units in the immediate area
- + Limited retail market competition within submarket
- + Located at signalized intersection
- + Across from the Winter Springs Town Center

**DOT Traffic Counts:** 

- 26,500 AADT on S.R. 434
- 33,500 AADT on Tuskawilla Rd (South of SR 434)