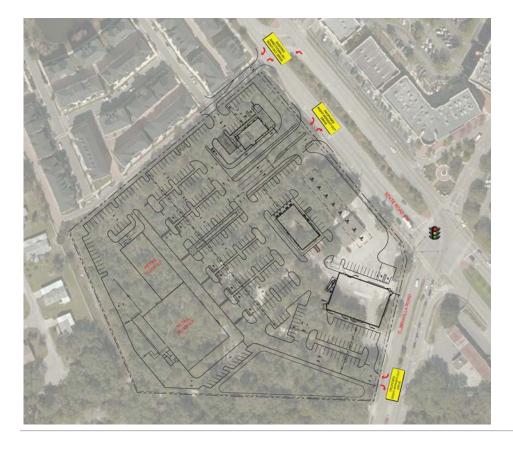

### PROPERTY INFO

CBRE is proud to announce the availability of  $9.95\pm$  acres of proposed retail development at the Southwest corner of SR 434 and Tuskawilla Rd.

- + Outparcel & Box Space Available
- + High income and population growth trade area
- + Under-served retail market per capita
- + Good density of single family, town-home & multifamily units in the immediate area
- + Limited retail market competition within submarket
- + Located at signalized intersection
- + Across from the Winter Springs Town Center