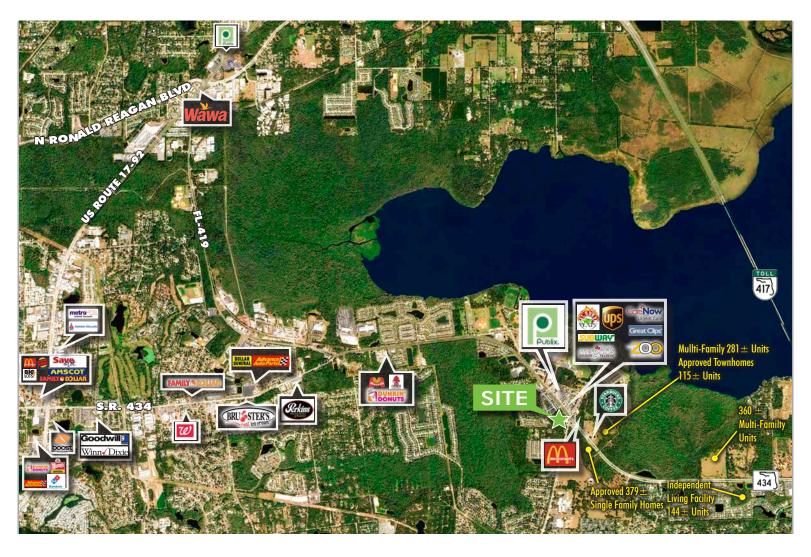

### PROPERTY INFO

CBRE is proud to announce the availability of  $9.95\pm$  acres of proposed retail development at the Southwest corner of SR 434 and Tuskawilla Rd.

- + Outparcel & Box Space Available
- + High income and population growth trade area
- + Under-served retail market per capita
- + Good density of single family, town-home & multifamily units in the immediate area
- + Limited retail market competition within submarket
- + Located at signalized intersection
- + Across from the Winter Springs Town Center