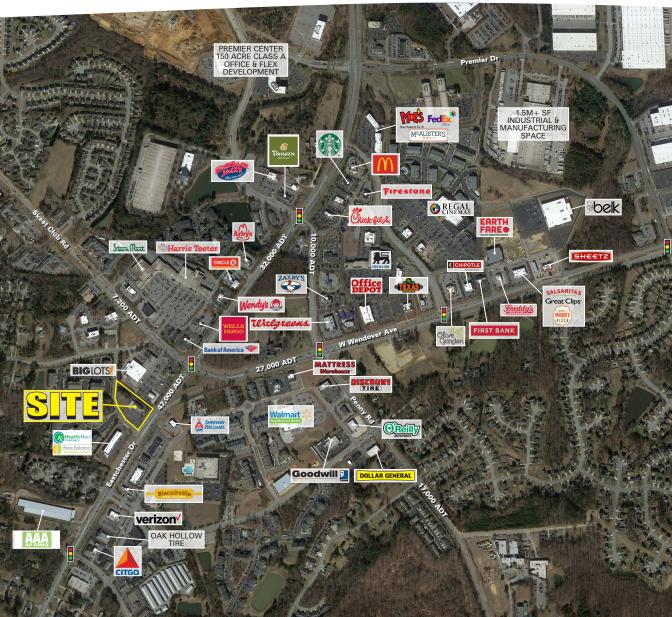

## Planned Retail Development on 1.77 Acres

- GL, BTS or up to 7,688 SF available
- Site well located on high traffic corridor carrying 47,000 vehicles per day
- Ideal opportunity for restaurant, retail or medical in fast growing Deep River Community
- Area retailers include Harris Teeter, Earth Fare, Food Lion, Walmart Neighborhood Market & Belk

Davis Kirby 980.498.3290 dkirby@atlanticretail.com Micah Groeber 704.697.1902 mgroeber@atlanticretail.com

SITE AERIAL

ATLANTIC RETAIL 2019

ATLANTICRETAIL.COM

ATLANTICRETAIL.COM