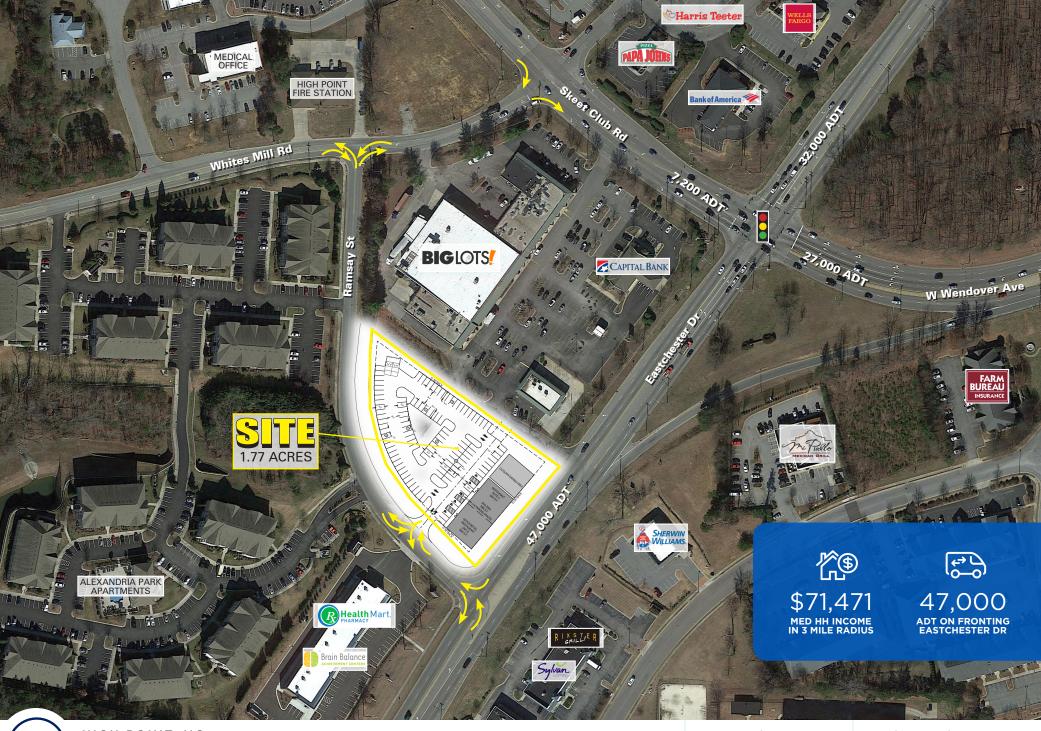

## Planned Retail Development on 1.77 Acres

- GL, BTS or up to 7,688 SF available
- Site well located on high traffic corridor carrying 47,000 vehicles per day
- Ideal opportunity for restaurant, retail or medical in fast growing Deep River Community
- Area retailers include Harris Teeter, Earth Fare, Food Lion, Walmart Neighborhood Market & Belk

Davis Kirby 980.498.3290 dkirby@atlanticretail.com Micah Groeber 704.697.1902 mgroeber@atlanticretail.com

SITE AERIAL

ATLANTIC RETAIL 2019

ATLANTICRETAIL.COM

ATLANTICRETAIL.COM

| 2018<br>DEMOGRAPHICS | 1 MILE   | 3 MILE   | 5 MILE   |
|----------------------|----------|----------|----------|
| Population           | 7,077    | 43,893   | 118,912  |
| Med HH Income        | \$70,270 | \$71,471 | \$55,991 |