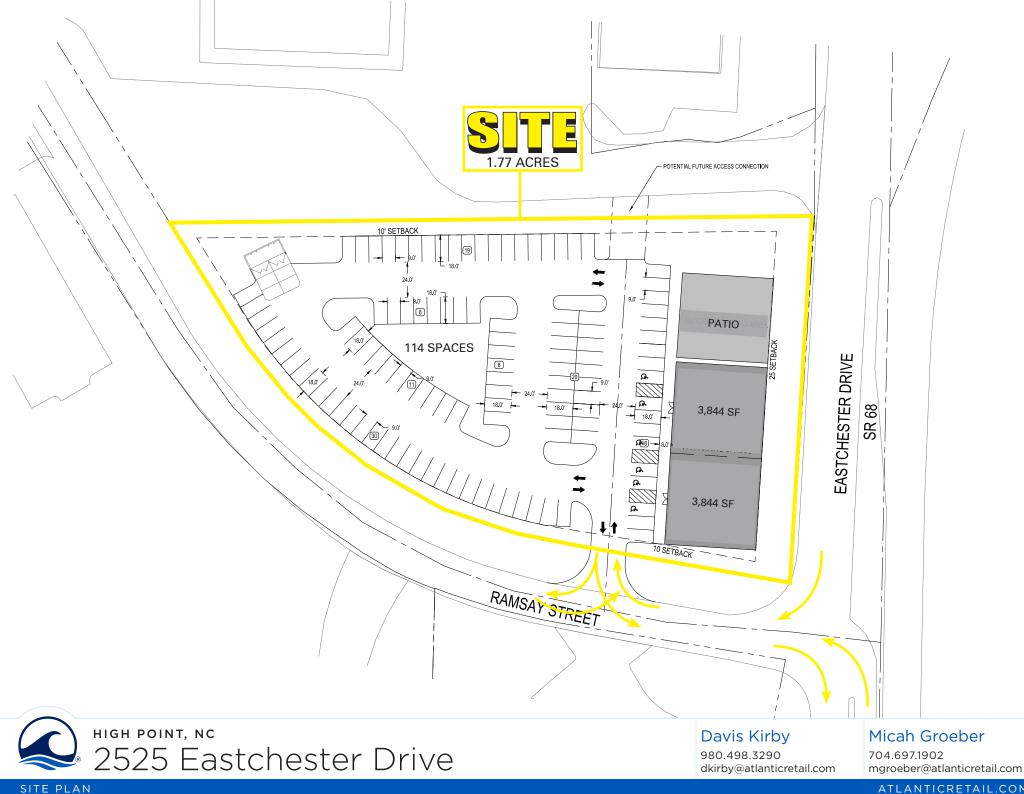

## 2525 Eastchester Drive

## Planned Retail Development on 1.77 Acres

- GL, BTS or up to 7,688 SF available
- Site well located on high traffic corridor carrying 47,000 vehicles per day
- Ideal opportunity for restaurant, retail or medical in fast growing Deep River Community
- Area retailers include Harris Teeter, Earth Fare, Food Lion, Walmart Neighborhood Market & Belk