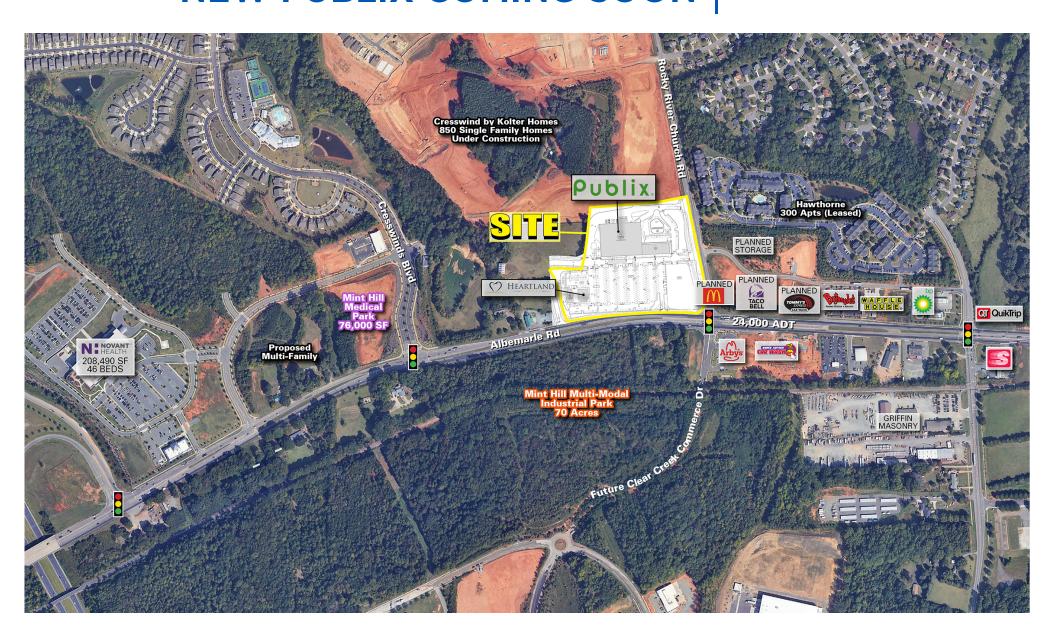

#### **PROJECT HIGHLIGHTS**

- Publix anchored development
- Corner outparcel opportunity & 1,200 SF 3,600 SF of small shop/restaurant space available
- Site is surrounded by numerous residential projects & directly next to Cresswind; a master planned community with up to 850 homes
- Recently completed 150,000 SF Novant Mint Hill Medical Center less than 0.5 miles from site
- Q4 2023 Delivery