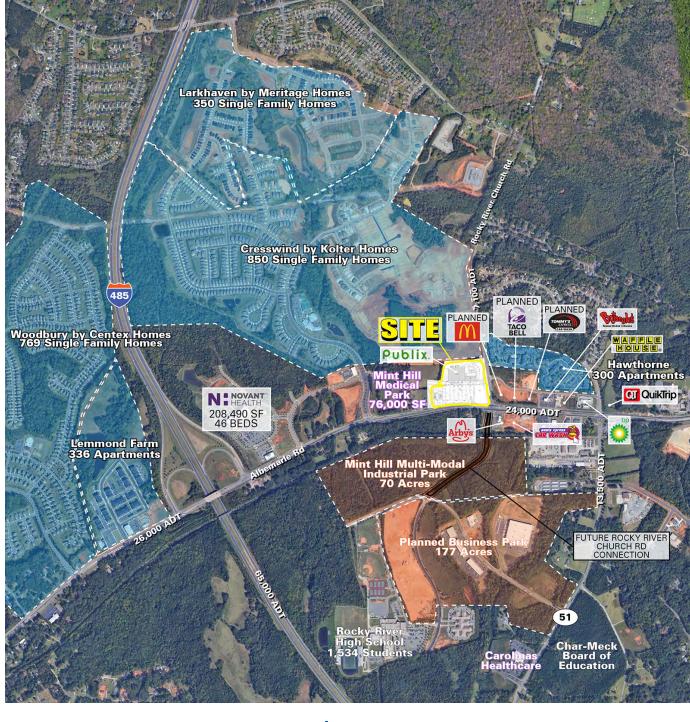

#### **PROJECT HIGHLIGHTS**

- Publix anchored development
- Corner outparcel opportunity & 1,200 SF 3,600 SF of small shop/restaurant space available
- Site is surrounded by numerous residential projects & directly next to Cresswind; a master planned community with up to 850 homes
- Recently completed 150,000 SF Novant Mint Hill Medical Center less than 0.5 miles from site
- Q4 2023 Delivery