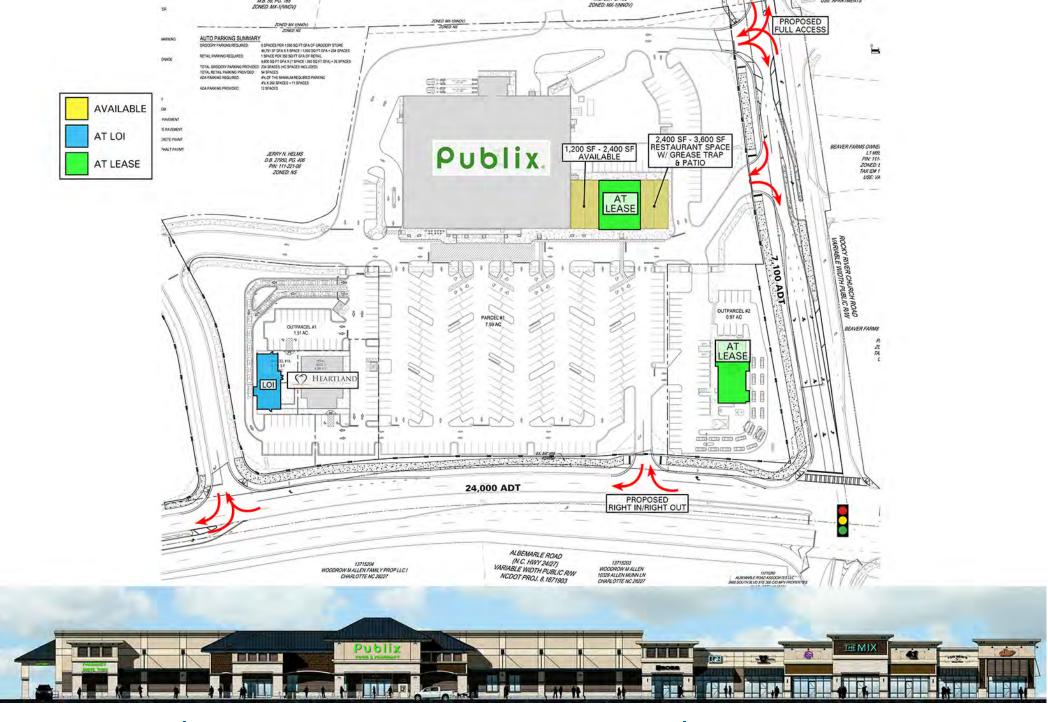

#### **PROJECT HIGHLIGHTS**

- Publix anchored development
- Corner outparcel opportunity & 1,200 SF 3,600 SF of small shop/restaurant space available
- Site is surrounded by numerous residential projects & directly next to Cresswind; a master planned community with up to 850 homes
- Recently completed 150,000 SF Novant Mint Hill Medical Center less than 0.5 miles from site
- Q4 2023 Delivery